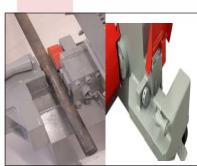

## **CUTTING EQUIPMENTS:**

- CHECKING BLOCK WITH ADJUSTABLE SCREWS

Extra accessory:

- AUTOMATIC LUBRIFICATION PUMP

| C55                        |                                 |
|----------------------------|---------------------------------|
| DIMENSIONS                 | 120X80XH106                     |
| WEIGHT                     | Kg 774                          |
| MOTOR                      | Hp 7,5 - 230/400/50 Hz -2 Poles |
| NUMBER OF BLOWS FOR MINUTE | 40                              |
| CUTTING CAPACITY           |                                 |
| RESISTENCE 45 Kg/mm        | 1 BAR Ø 55                      |
| RESISTENCE 65 Kg/mm        | 1 BAR Ø 44                      |
| RESISTENCE 80 Kg/mm        | 1 BAR Ø 36                      |