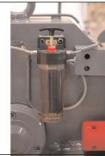

## **CUTTING EQUIPMENTS:**

- CHECKING BLOCK WITH ADJUSTABLE SCREWS

Extra accessory:

- AUTOMATIC LUBRIFICATION PUMP

| C55                        |                                 |
|----------------------------|---------------------------------|
| DIMENSIONS                 | 120X80XH106                     |
| WEIGHT                     | Kg 774                          |
| MOTOR                      | Hp 7,5 - 230/400/50 Hz -2 Poles |
| NUMBER OF BLOWS FOR MINUTE | 40                              |
| CUTTING CAPACITY           |                                 |
| RESISTENCE 45 Kg/mm        | 1 BAR Ø 55                      |
| RESISTENCE 65 Kg/mm        | 1 BAR Ø 44                      |
| RESISTENCE 80 Kg/mm        | 1 BAR Ø 36                      |