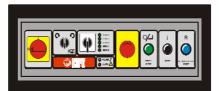

LOW VOLTAGE ELECTRICAL CONTROL EQUIPMENT (24 VOLT). P55 IS WELL PROVIDED :

- DOUBLE BENDING WITH ROTATING PLATE 400mm.
- BUSHES FROM 70mm.TO 130mm
- MOTOR HP7,5
- 1 CHECKING BLOCK
- 1 STIRRUP BENDING PIN
- 1 SQUARE PIN
- 3 BUSH HOLDING PINS+1 PEDAL+1 SET OF BUSHES
- BRACKET BENDER GAUGE, SPIRAL COLLER AND DUAL BENDER ARE AVAILABLE ON REQUEST