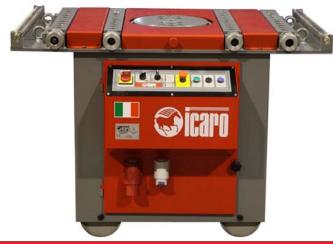

## **P55**

BUILT WITH A HEAVY CARRYNG STRUCTURE.

THE AXIAL GEARS IN FORGED AND PROCESSED STEEL AND ALL ROTARY ORGANS ARE ENCLOSED IN AN OIL BATH IN THE REDUCTION GEARBOX I N A STRONG ROLLED SECTION.AN AMBIVALENT WORKING BENCH ALLOWS ANY TYPE OF BENDING WITHOUT SHIFTING THE BAR; BESIDES, IT IS POSSIBLE TO MODIFY THE TYPE OF BEND THROUGH SHIFTING HE PEG IN THE HOLES ON THE WORKING BENCH. THE CONTROLS ALLOWS STOPPING AND RECYCLING AT ANY TIME DURING THE PROCESS.

LOW VOLTAGE ELECTRICAL CONTROL EQUIPMENT (24 VOLT). P55 IS WELL PROVIDED :

- DOUBLE BENDING WITH ROTATING PLATE 400mm.
- BUSHES FROM 70mm.TO 130mm
- MOTOR HP7,5
- 1 CHECKING BLOCK
- 1 STIRRUP BENDING PIN
- 1 SQUARE PIN
- 3 BUSH HOLDING PINS+1 PEDAL+1 SET OF BUSHES
- BRACKET BENDER GAUGE, SPIRAL COLLER AND DUAL BENDER ARE AVAILABLE ON REQUEST